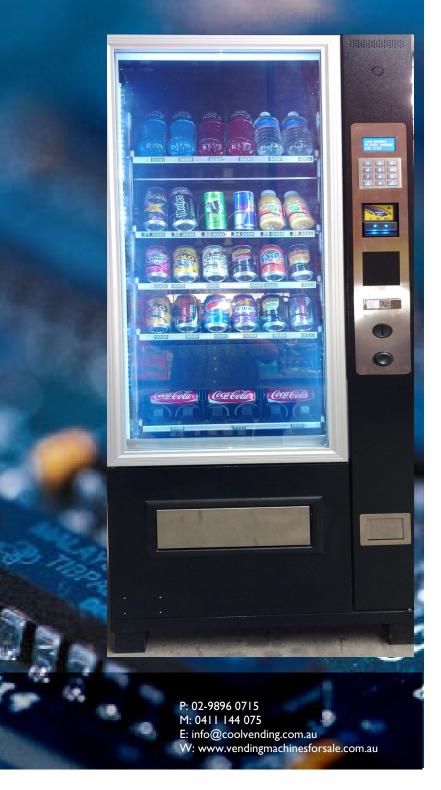

### **THE NEW DELI 3**

Refrigerated compact Drink vendor to suit small to medium locations. It's compact size will fit through all standard doors.

- Accepts coins and notes
- LED Lighting
- 90 degree door
- MDB standard
- Stainless Steel Keypad
- Assured Vending Sensor
- Remote monitoring option
- Modern electronic controller
- High capacity Drink tray
- Credit card option
- Maximise your returns
- Advanced audit functions
- 12 month parts warranty

### ● DELI 3 DRINK VENDING MACHINE

Compact size, big capacity Stainless Steel keypad Optional Pay Pass payment systems Remote Monitoring Drop Sensor for assured yends

## **Features:**

- 1) Slim line design
- 2) LED lighting
- 3) Sturdy steel cabinet, secure door
- 4) **Removable and adjustable trays**
- 5) **Premium Cash handling units**
- 6) Removable Refrigeration system
- 7) Double heated glass
- 8) Vigilant Vend detection system
- 9) MDB capable, DEX port available
- **10) Variable temperature setting**
- **11) Secure storage area**

# FOR MORE INFORMATION

P: 02-9896 0715 M: 0411 144 075

E: info@coolvending.com.au W: www.vendingmachinesforsale.com.au